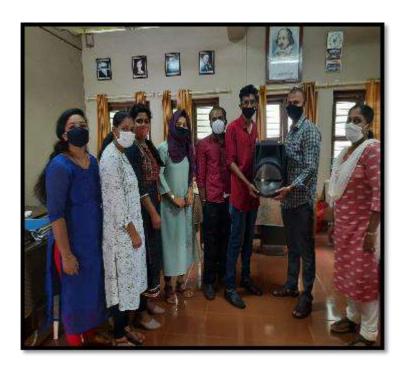

## **BOND OF ALUMNI**

The 2017-20 B.A. English batch of S.E.S. College, Sreekandapuram showed their love and bond to the department by donating a portable sound system to the department on **September 7, 2020** which was a necessity for the department. They raised funds among themselves and bought a new Sound system. The system will provide an enhanced learning environment to the students.